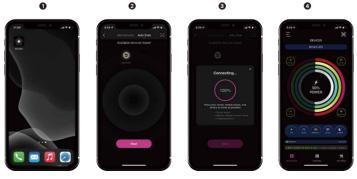

## USER MANUAL

Pairing (Please make sure your Bluetooth is turn on.)

Download and open iMicMol APP to Add Device

Choose "Auto Scan", the device will appear automatically

Waiting for connect to 100%

Turn "ON" to control your light